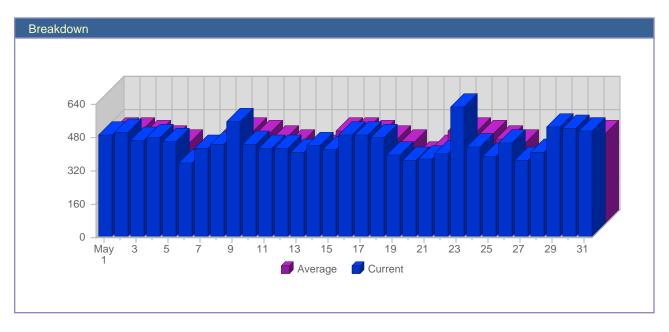

## **Report Description**

Report Description: Report Range: Report Scope: Visits during the month of May 2006 Month of May 2006 Historical Data

| Date               | Total<br>Visits | Average<br>Visits<br>Historically | Change | Percent<br>of Total<br>Visits |
|--------------------|-----------------|-----------------------------------|--------|-------------------------------|
| Mon May 1st, 2006  | 488             | 442.41                            | +42 🔺  | 3.50%                         |
| Tue May 2nd, 2006  | 502             | 445.93                            | +4 🔺   | 3.60%                         |
| Wed May 3rd, 2006  | 463             | 434.12                            | -13 🔻  | 3.32%                         |
| Thu May 4th, 2006  | 476             | 406.72                            | +42 🔺  | 3.42%                         |
| Fri May 5th, 2006  | 455             | 389.65                            | -87 🔻  | 3.26%                         |
| Sat May 6th, 2006  | 355             | 328.34                            | -83 🔻  | 2.55%                         |
| Sun May 7th, 2006  | 428             | 363.11                            | +31 🔺  | 3.07%                         |
| Mon May 8th, 2006  | 443             | 442.41                            | -45 🔻  | 3.18%                         |
| Tue May 9th, 2006  | 554             | 445.93                            | +52 🔺  | 3.98%                         |
| Wed May 10th, 2006 | 442             | 434.12                            | -21 🔻  | 3.17%                         |
| Thu May 11th, 2006 | 423             | 406.72                            | -53 🔻  | 3.04%                         |
| Fri May 12th, 2006 | 425             | 389.65                            | -30 🔻  | 3.05%                         |
| Sat May 13th, 2006 | 405             | 328.34                            | +50 🔺  | 2.91%                         |
| Sun May 14th, 2006 | 440             | 363.11                            | +12 🔺  | 3.16%                         |
| Mon May 15th, 2006 | 417             | 442.41                            | -26 🔻  | 2.99%                         |
| Tue May 16th, 2006 | 488             | 445.93                            | -66 🔻  | 3.50%                         |
| Wed May 17th, 2006 | 489             | 434.12                            | +47 🔺  | 3.51%                         |
| Thu May 18th, 2006 | 477             | 406.72                            | +54 🔺  | 3.42%                         |
| Fri May 19th, 2006 | 392             | 389.65                            | -33 🔻  | 2.81%                         |
| Sat May 20th, 2006 | 370             | 328.34                            | -35 🔻  | 2.66%                         |
| Sun May 21st, 2006 | 372             | 363.11                            | +372 🔺 | 2.67%                         |
| Mon May 22nd, 2006 | 401             | 442.41                            | +401 🔺 | 2.88%                         |
| Tue May 23rd, 2006 | 625             | 445.93                            | +625 🔺 | 4.48%                         |
| Wed May 24th, 2006 | 435             | 434.12                            | +435 🔺 | 3.12%                         |
| Thu May 25th, 2006 | 386             | 406.72                            | +386 🔺 | 2.77%                         |
| Fri May 26th, 2006 | 450             | 389.65                            | +450 🔺 | 3.23%                         |
| Sat May 27th, 2006 | 371             | 328.34                            | +371 🔺 | 2.66%                         |
| Sun May 28th, 2006 | 407             | 363.11                            | +407 🔺 | 2.92%                         |
| Mon May 29th, 2006 | 531             | 442.41                            | +531 🔺 | 3.81%                         |
| Tue May 30th, 2006 | 519             | 445.93                            | +519 🔺 | 3.72%                         |
| Wed May 31st, 2006 | 509             | 434.12                            | +509 🔺 | 3.65%                         |
|                    | 13,938          | 10,597                            |        |                               |