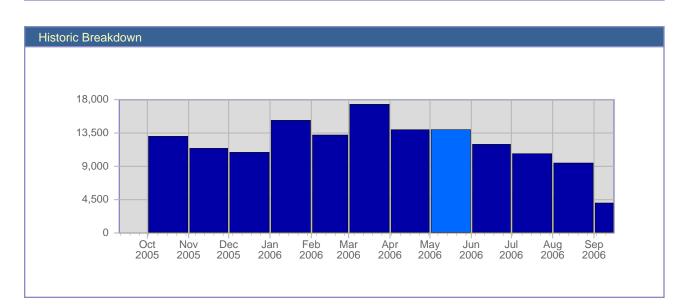

## **Report Description**

Report Description: Report Range: Report Scope: Visits during the month of May 2006 Month of May 2006 Historical Data

| Date               | Total<br>Visits | Average<br>Visits<br>Historically | Change | Percent<br>of Total<br>Visits |
|--------------------|-----------------|-----------------------------------|--------|-------------------------------|
| Mon May 1st, 2006  | 488             | 442.41                            | +42 🔺  | 3.50%                         |
| Tue May 2nd, 2006  | 502             | 445.93                            | +4 🔺   | 3.60%                         |
| Wed May 3rd, 2006  | 463             | 434.12                            | -13 🔻  | 3.32%                         |
| Thu May 4th, 2006  | 476             | 406.72                            | +42 🔺  | 3.42%                         |
| Fri May 5th, 2006  | 455             | 389.65                            | -87 🔻  | 3.26%                         |
| Sat May 6th, 2006  | 355             | 328.34                            | -83 🔻  | 2.55%                         |
| Sun May 7th, 2006  | 428             | 363.11                            | +31 🔺  | 3.07%                         |
| Mon May 8th, 2006  | 443             | 442.41                            | -45 🔻  | 3.18%                         |
| Tue May 9th, 2006  | 554             | 445.93                            | +52 🔺  | 3.98%                         |
| Wed May 10th, 2006 | 442             | 434.12                            | -21 🔻  | 3.17%                         |
| Thu May 11th, 2006 | 423             | 406.72                            | -53 🔻  | 3.04%                         |
| Fri May 12th, 2006 | 425             | 389.65                            | -30 🔻  | 3.05%                         |
| Sat May 13th, 2006 | 405             | 328.34                            | +50 🔺  | 2.91%                         |
| Sun May 14th, 2006 | 440             | 363.11                            | +12 🔺  | 3.16%                         |
| Mon May 15th, 2006 | 417             | 442.41                            | -26 🔻  | 2.99%                         |
| Tue May 16th, 2006 | 488             | 445.93                            | -66 🔻  | 3.50%                         |
| Wed May 17th, 2006 | 489             | 434.12                            | +47 🔺  | 3.51%                         |
| Thu May 18th, 2006 | 477             | 406.72                            | +54 🔺  | 3.42%                         |
| Fri May 19th, 2006 | 392             | 389.65                            | -33 🔻  | 2.81%                         |
| Sat May 20th, 2006 | 370             | 328.34                            | -35 🔻  | 2.66%                         |
| Sun May 21st, 2006 | 372             | 363.11                            | +372 🔺 | 2.67%                         |
| Mon May 22nd, 2006 | 401             | 442.41                            | +401 🔺 | 2.88%                         |
| Tue May 23rd, 2006 | 625             | 445.93                            | +625 🔺 | 4.48%                         |
| Wed May 24th, 2006 | 435             | 434.12                            | +435 🔺 | 3.12%                         |
| Thu May 25th, 2006 | 386             | 406.72                            | +386 🔺 | 2.77%                         |
| Fri May 26th, 2006 | 450             | 389.65                            | +450 🔺 | 3.23%                         |
| Sat May 27th, 2006 | 371             | 328.34                            | +371 🔺 | 2.66%                         |
| Sun May 28th, 2006 | 407             | 363.11                            | +407 🔺 | 2.92%                         |
| Mon May 29th, 2006 | 531             | 442.41                            | +531 🔺 | 3.81%                         |
| Tue May 30th, 2006 | 519             | 445.93                            | +519 🔺 | 3.72%                         |
| Wed May 31st, 2006 | 509             | 434.12                            | +509 🔺 | 3.65%                         |
|                    | 13,938          | 10,597                            |        |                               |